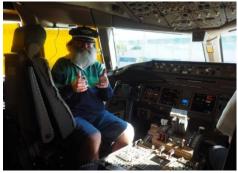

### "My holiday trip in Invercargill, Bluff & Christchurch for 27 days"

I got a Captain's permission for access Air NZ Pilot Cockpit (See right) at the Brisbane

International Airport. I surprised myself for sit in first row (2K) business class but there is wall in front and there is no 1st row seat! I flew to Auckland. I enjoyed a Lunch meal, a Pinot Noir wine &