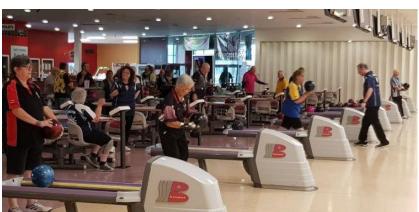

### National Deaf Championships at Epping, Vic

We had a great weekend at the National Deaf Championships and thank you to Victorian Deaf Tenpin Bowling Club for organising everything including the tour after the Championships. The photos are of the AGM before the tournament began. (See Right) Warm up at OZ tenpin bowling centre. (See Right) Proud Dad for Jared Donaldson as it is his first Individual Championship. (See below)