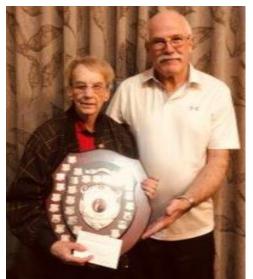

### South Australia Deaf Tenpin Bowling Club's News

Congratulation to Finola
Kingston for win in Individual
Championships and it is her
second time; her first one was in
1997. Well done Finola! Robert
Elward awarded the "Robbie
Elward Shield" to Individual
Champion; Finola Kingston (See
left) Robert won the Overall
average in South Australia Open,
his overall average was 179.93.
Five Victorian bowlers played in
S.A. Open and they are Robert