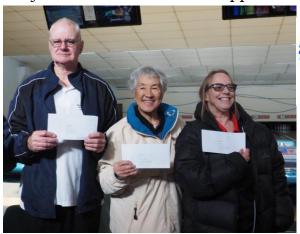

### South Australia Deaf Tenpin Bowling Club's News

Congratulation to Finola
Kingston for win in Individual
Championships and it is her
second time; her first one was in
1997. Well done Finola! Robert
Elward awarded the "Robbie
Elward Shield" to Individual
Champion; Finola Kingston (See
left) Robert won the Overall
average in South Australia Open,
his overall average was 179.93.
Five Victorian bowlers played in
S.A. Open and they are Robert

Elward, Marcus Rickards, Rodney Baskett, Geoffrey Vickery and Robyn Mink. Thank you all Victorian bowlers for their support. (See far below). Robert Elward won the Master Championships. He bowled real sizzled hot! (Four games over 200 in seven games match) Trevor George had done his best and came 2<sup>nd</sup> Place. Congratulation to both! (below left). Top three bowlers for Individual Championships (below right).