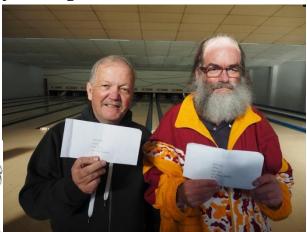

### South Australia Deaf Tenpin Bowling Club's News

Congratulation to Finola
Kingston for win in Individual
Championships and it is her
second time; her first one was in
1997. Well done Finola! Robert
Elward awarded the "Robbie
Elward Shield" to Individual
Champion; Finola Kingston (See
left) Robert won the Overall
average in South Australia Open,
his overall average was 179.93.
Five Victorian bowlers played in
S.A. Open and they are Robert

Elward, Marcus Rickards, Rodney Baskett, Geoffrey Vickery and Robyn Mink. Thank you all Victorian bowlers for their support. (See far below). Robert Elward won the Master Championships. He bowled real sizzled hot! (Four games over 200 in seven games match) Trevor George had done his best and came 2<sup>nd</sup> Place. Congratulation to both! (below left). Top three bowlers for Individual Championships (below right).