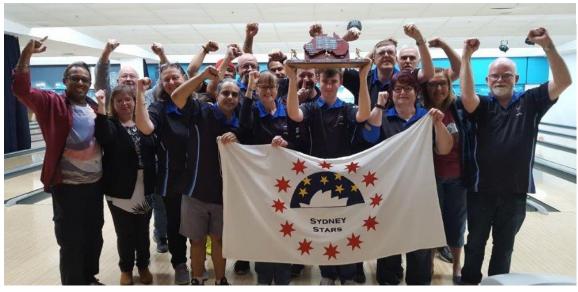

**Next Year** NZNDC and Tasman Cup will be held at Tauranga (about 2 hours drive from Auckland.) I know many Australians are interested to play there. About 12 bowlers from Sydney Stars have already planned their trip and some from Victoria also Queensland. We need to keep our Tasman Cup Shield here in Australia!!!