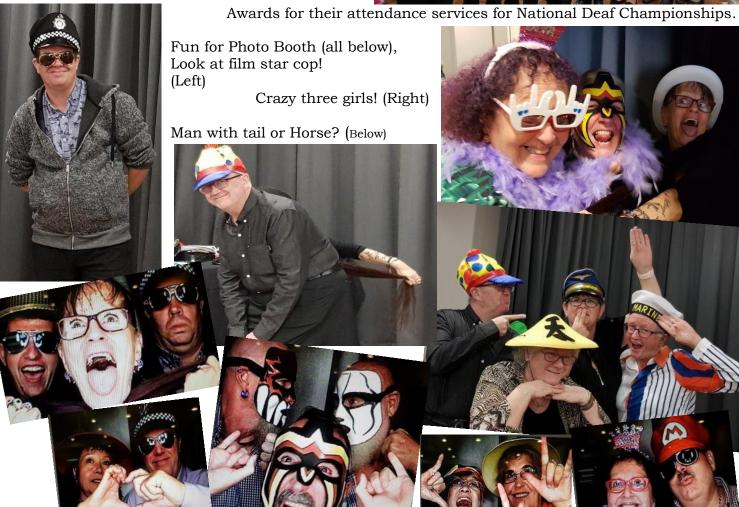

### National Deaf Championships at Epping, Vic

We had a great weekend at the National Deaf Championships and thank you to Victorian Deaf Tenpin Bowling Club for organising everything including the tour after the Championships. The photos are of the AGM before the tournament began. (See Right) Warm up at OZ tenpin bowling centre. (See Right) Proud Dad for Jared Donaldson as it is his first Individual Championship. (See below)

Four people won so many Easter raffles at bowling centre, all together 23 prizes! (See below left) Eight men and six women qualified for their Masters and Queens Championships (See below)

Tables at Presentation Night at Deer Park Club.

Award for Jina Chapman for her long service as Editor (See left)