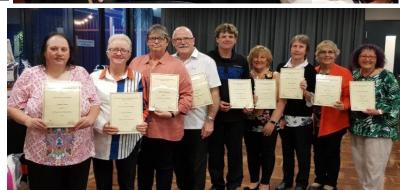

easons...

Regards, Ron Chapman





### National Deaf Championships at Epping, Vic

We had a great weekend at the National Deaf Championships and thank you to Victorian Deaf Tenpin Bowling Club for organising everything including the tour after the Championships. The photos are of the AGM before the tournament began. (See Right) Warm up at OZ tenpin bowling centre. (See Right) Proud Dad for Jared Donaldson as it is his first Individual Championship. (See below)







Four people won so many Easter raffles at bowling centre, all together 23 prizes! (See below left) Eight men and six women qualified for their Masters and Queens Championships (See below)





Tables at Presentation Night at Deer Park Club.



















Award for Jina Chapman for her long service as Editor (See left)





### **NEWS from all corners**

News about our holiday after National Deaf Championships end. Heather and I drove trip to Anglesea, Apollo Bay (overnight), Port Campbell to visit Twelve Apostles, beautiful view (see right photo), Warrnambool (overnight), Derrinallum, Ballarat (overnight), Kilmore, Wangaratta (2 nights), Canberra (1 week), Moss Vale,

Wollongong, Kiama (2 nights) (see photos) for my birthday, enjoyed great exploring around of different

places, beach and visited historical, Nowra then return to Sydney for fly home Tassie, Heather return home Canberra..



We really fantastic enjoyed our holiday for three weeks.

Then few days later
Ann Jordan flied to visit
Hobart and stay with
me for four days, I took
her to explore around
Hobart, visited SCC
Deaf Club for lunch
(see ph