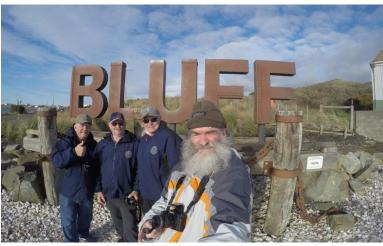

watched a movie called "The Crime

afternoon and the weather was very cold! On Saturday, I went to Bluff for Bluff Oysters & Food Festival by a charter bus and it was very lucky as I got a ticket special \$NZ35 which was on limited sell. It was new site place as I visited old site in 2 years ago that it seem safe now from strong windy. I ate 12 Bluff Oysters

at \$NZ25, Mutton bird \$NZ8, Crayfish Cheese Rolls – 2 for \$5 & Delicious Venison Burger \$NZ12. Bluff Weather - sunny in clouds but very cold windy and it start shower when I returned to charter bus; I walked to Stirling Point 2.5 km one way. Irish Folk man joined with me & there is a

mural art on shop. (See right) Many thanks to 3 Australian boys Kevin Pickup, Garry Le-Breton & Garry Whittaker for offered me a ride (Bluff Tour) which I was enjoyed but it was so

Transport World. It had large collection of motorcycle,