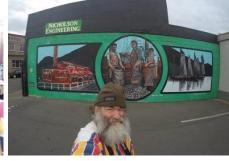

at \$NZ25, Mutton bird \$NZ8, Crayfish Cheese Rolls – 2 for \$5 & Delicious Venison Burger \$NZ12. Bluff Weather - sunny in clouds but very cold windy and it start shower when I returned to charter bus; I walked to Stirling Point 2.5 km one way. Irish Folk man joined with me & there is a

mural art on shop. (See right) Many thanks to 3 Australian boys Kevin Pickup, Garry Le-Breton & Garry Whittaker for offered me a ride (Bluff Tour) which I was enjoyed but it was so

Transport World. It had large collection of motorcycle,