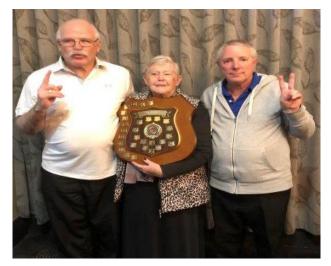

### South Australia Deaf Tenpin Bowling Club's News

Congratulation to Finola
Kingston for win in Individual
Championships and it is her
second time; her first one was in
1997. Well done Finola! Robert
Elward awarded the "Robbie
Elward Shield" to Individual
Champion; Finola Kingston (See
left) Robert won the Overall
average in South Australia Open,
his overall average was 179.93.
Five Victorian bowlers played in
S.A. Open and they are Robert

Elward, Marcus Rickards, Rodney Baskett, Geoffrey Vickery and Robyn Mink. Thank you all Victorian bowlers for their support. (See far below). Robert Elward won the Master Championships. He bowled real sizzled hot! (Four games over 200 in seven games match) Trevor George had done his best and came 2<sup>nd</sup> Place. Congratulation to both! (below left). Top three bowlers for Individual Championships (below right).