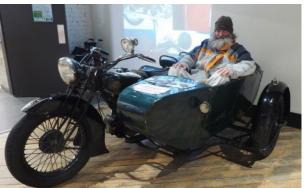

mural art on shop. (See right) Many thanks to 3 Australian boys Kevin Pickup, Garry Le-Breton & Garry Whittaker for offered me a ride (Bluff Tour) which I was enjoyed but it was so

Transport World. It had large collection of motorcycle,

car and trucks display etc. also cricket collection

Paua Patties \$NZ8,

display.
Photo of
Wellington
Police Van
built in
1927
display and
a cell jail.
There are 2

different VW Kombi Van and old Invercargill Bus