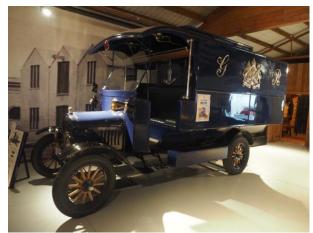

car and trucks display etc. also cricket collection

Paua Patties \$NZ8,

display.
Photo of
Wellington
Police Van
built in
1927
display and
a cell jail.
There are 2

different VW Kombi Van and old Invercargill Bus

display. Invercargill bus service established in 1949 after Invercargill tram closed in 1952. Also NZ made Ford car (2 doors) which is rare in 1966/67.

All photos in Invercargill & Bluff trip. Next newsletter there will be more of my holiday from Invercargill to Christchurch.