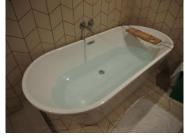

### "My holiday trip in Invercargill, Bluff & Christchurch for 27 days"

I got a Captain's permission for access Air NZ Pilot Cockpit (See right) at the Brisbane

International Airport. I surprised myself for sit in first row (2K) business class but there is wall in front and there is no 1st row seat! I flew to Auckland. I enjoyed a Lunch meal, a Pinot Noir wine &

watched a movie called "The Crime

afternoon and the weather was very cold! On Saturday, I went to Bluff for Bluff Oysters & Food Festival by a charter bus and it was very lucky as I got a ticket special \$NZ35 which was on limited sell. It was new site place as I visited old site in 2 years ago that it seem safe now from strong windy. I ate 12 Bluff Oysters