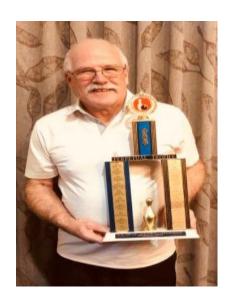

### South Australia Deaf Tenpin Bowling Club's News

Congratulation to Finola
Kingston for win in Individual
Championships and it is her
second time; her first one was in
1997. Well done Finola! Robert
Elward awarded the "Robbie
Elward Shield" to Individual
Champion; Finola Kingston (See
left) Robert won the Overall
average in South Australia Open,
his overall average was 179.93.
Five Victorian bowlers played in
S.A. Open and they are Robert

Elward, Marcus Rickards, Rodney Baskett, Geoffrey Vickery and Robyn Mink. Thank you all Victorian bowlers for their support. (See far below). Robert Elward won the Master Championships. He bowled real sizzled hot! (Four games over 200 in seven games match) Trevor George had done his best and came 2<sup>nd</sup> Place. Congratulation to both! (below left). Top three bowlers for Individual Championships (below right).