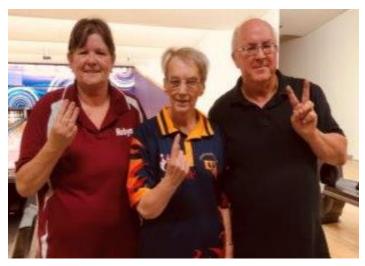

### News from New Zealand National Deaf Championships at Invercargill

Tough bowling at Invercargill Superbowl! David Graham & Garry Le-Breton came 3<sup>rd</sup> place in a mixed double event. Judy Buehow with Peter Geddes & Ellen Donaldson came 1<sup>st</sup> Place in a mixed Trios event. Australian bowlers tried their best there. Low average for Gary Whittaker and was disappointed. Anyway they had a great fun there.