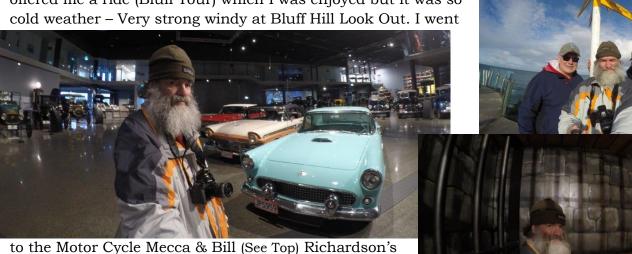

mural art on shop. (See right) Many thanks to 3 Australian boys Kevin Pickup, Garry Le-Breton & Garry Whittaker for offered me a ride (Bluff Tour) which I was enjoyed but it was so

Transport World. It had large collection of motorcycle,

car and trucks display etc. also cricket collection

Paua Patties \$NZ8,

display.
Photo of
Wellington
Police Van
built in
1927
display and
a cell jail.
There are 2

different VW Kombi Van and old Invercargill Bus