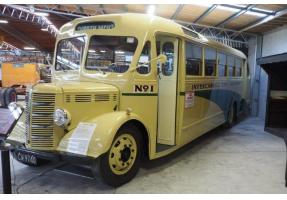

car and trucks display etc. also cricket collection

Paua Patties \$NZ8,

display.
Photo of
Wellington
Police Van
built in
1927
display and
a cell jail.
There are 2

different VW Kombi Van and old Invercargill Bus

display. Invercargill bus service established in 1949 after Invercargill tram closed in 1952. Also NZ made Ford car (2 doors) which is rare in 1966/67.

All photos in Invercargill & Bluff trip. Next newsletter there will be more of my holiday from Invercargill to Christchurch.