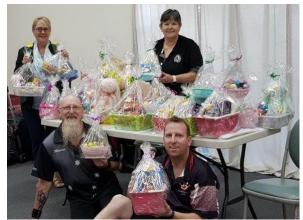

Four people won so many Easter raffles at bowling centre, all together 23 prizes! (See below left) Eight men and six women qualified for their Masters and Queens Championships (See below)

Tables at Presentation Night at Deer Park Club.