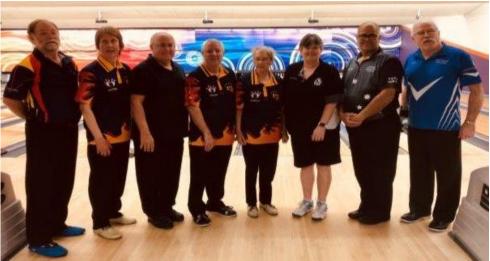

### South Australia Deaf Tenpin Bowling Club's News

Congratulation to Finola
Kingston for win in Individual
Championships and it is her
second time; her first one was in
1997. Well done Finola! Robert
Elward awarded the "Robbie
Elward Shield" to Individual
Champion; Finola Kingston (See
left) Robert won the Overall
average in South Australia Open,
his overall average was 179.93.
Five Victorian bowlers played in
S.A. Open and they are Robert

Elward, Marcus Rickards, Rodney Baskett, Geoffrey Vickery and Robyn Mink. Thank you all Victorian bowlers for their support. (See far below). Robert Elward won the Master Championships. He bowled real sizzled hot! (Four games over 200 in seven games match) Trevor George had done his best and came 2<sup>nd</sup> Place. Congratulation to both! (below left). Top three bowlers for Individual Championships (below right).