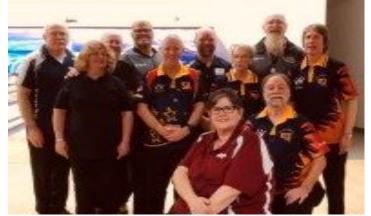

### National Deaf Championships at Epping, Vic

We had a great weekend at the National Deaf Championships and thank you to Victorian Deaf Tenpin Bowling Club for organising everything including the tour after the Championships. The photos are of the AGM before the tournament began. (See Right) Warm up at OZ tenpin bowling centre. (See Right) Proud Dad for Jared Donaldson as it is his first Individual Championship. (See below)

Four people won so many Easter raffles at bowling centre, all together 23 prizes! (See below left) Eight men and six women qualified for their Masters and Queens Championships (See below)

Tables at Presentation Night at Deer Park Club.